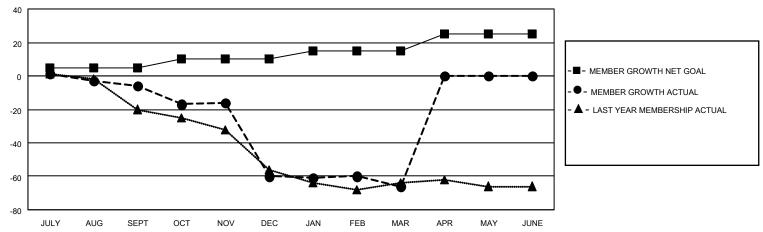

## GOALS AND ACTUAL MEMBERS CUMULATIVE

| DROPPED CLUBS: 3 |     | 18 CLUBS OF 35 ADDED 1 OR<br>MORE NEW MEMBERS | GENDER DISTRIBUTION                |              |  |
|------------------|-----|-----------------------------------------------|------------------------------------|--------------|--|
|                  |     | WORL NEW WEWDERO                              | MALE                               | 708 (72.17%) |  |
|                  |     |                                               | FEMALE 272 (27.73%)                |              |  |
| DROPPED MEMBERS  |     |                                               | NON BINARY                         | 0 (0.00%)    |  |
|                  |     |                                               | PREFER NOT TO ANSWER               | 1 (0.10%)    |  |
| DECEASED         | 8   |                                               |                                    | ,            |  |
| CLUB CANCELLED   | 37  | CLICK HERE FOR CUMULATIVE                     | TOTAL FAMILY UNIT MEMBERS          | 101          |  |
| OTHER            | 85  | MEMBERSHIP DATA                               |                                    |              |  |
| TOTAL            | 130 |                                               | FAMILY MEMBERS PAYING HALF DUES 51 |              |  |
|                  |     |                                               |                                    |              |  |